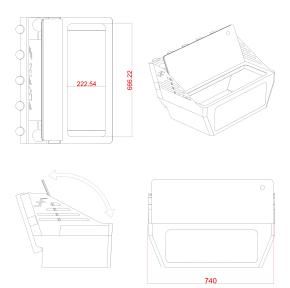

## **Large Bait Station:**

LBS fits to all models

SKU: LBS

Overall Width 740mm
Height 246mm
Depth 330mm
Rod holders X 5

Finish Matt Black (Optional White Gloss)
Chop Board Plastic White + Black + White

Construction 3mm Aluminum
Storage Storage pocket
Fish ruler 0-700mm
Knife holder Yes
Slop Drain Yes
Cup Holder x2

### Large Bait Station w Drawer:

LBSD- fits to all models

SKU: LBSD

Overall Width 740mm
Height 246mm
Depth 330mm
Rod holders X 5

Finish Matt Black (Optional White Gloss)
Chop Board Plastic White + Black + White

Construction 3mm Aluminum

Storage Draw ,Ball bearing slides. S/S

Fish ruler 0-700mm

Knife holder Yes

Slop Drain Yes

Cup Holder x2