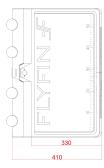

#### **Medium Bait Station:**

MBS- fits to all models

SKU: MBS

Overall Width 600mm
Height 240mm
Depth 330mm
Rod holders X 4

Finish Matt Black (Optional White Gloss)
Chop Board Plastic White + Black + White

Construction 3mm Aluminum
Storage Storage pocket
Fish ruler 0-550mm