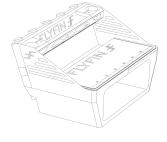

### Large Bait Station w Drawer:

LBSD- fits to all models

SKU: LBSD

Overall Width 740mm
Height 246mm
Depth 330mm
Rod holders X 5

Finish Matt Black (Optional White Gloss)
Chop Board Plastic White + Black + White

Construction 3mm Aluminum

Storage Draw ,Ball bearing slides. S/S

Fish ruler 0-700mm

Knife holder Yes

Slop Drain Yes

Cup Holder x2