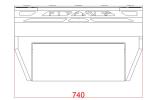

## **Large Bait Station:**

LBS fits to all models

SKU: LBS

Overall Width 740mm
Height 246mm
Depth 330mm
Rod holders X 5

Finish Matt Black (Optional White Gloss)
Chop Board Plastic White + Black + White

Construction 3mm Aluminum
Storage Storage pocket
Fish ruler 0-700mm
Knife holder Yes
Slop Drain Yes
Cup Holder x2

### Large Bait Station w Drawer:

LBSD- fits to all models

SKU: LBSD

Overall Width 740mm
Height 246mm
Depth 330mm
Rod holders X 5

Finish Matt Black (Optional White Gloss)
Chop Board Plastic White + Black + White