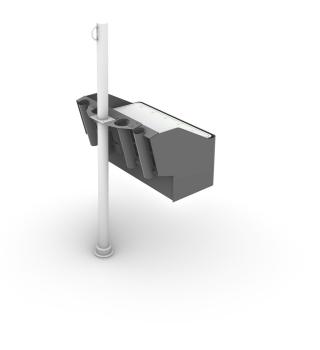

## **Large Bait Station:**

LBS fits to all models

SKU: LBS

Overall Width 740mm
Height 246mm
Depth 330mm
Rod holders X 5

Finish Matt Black (Optional White Gloss)
Chop Board Plastic White + Black + White

Construction 3mm Aluminum
Storage Storage pocket
Fish ruler 0-700mm
Knife holder Yes
Slop Drain Yes
Cup Holder x2