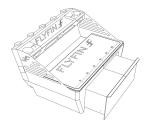

### Large Bait Station w Drawer:

LBSD- fits to all models

SKU: LBSD

Overall Width 740mm
Height 246mm
Depth 330mm
Rod holders X 5

Finish Matt Black (Optional White Gloss)
Chop Board Plastic White + Black + White

Construction 3mm Aluminum

Storage Draw ,Ball bearing slides. S/S

Fish ruler 0-700mm

Knife holder Yes

Slop Drain Yes

Cup Holder x2