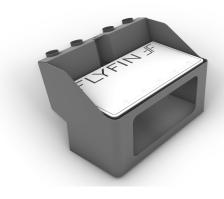

## **Large Bait Station:**

LBS fits to all models

SKU: LBS

Overall Width 740mm
Height 246mm
Depth 330mm
Rod holders X 5

Finish Matt Black (Optional White Gloss)
Chop Board Plastic White + Black + White

Construction 3mm Aluminum
Storage Storage pocket
Fish ruler 0-700mm
Knife holder Yes
Slop Drain Yes
Cup Holder x2