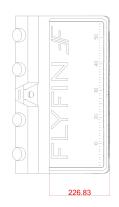

#### **Small Bait Station:**

SBS fits to all models

SKU: SBS

Overall Width 600mm
Height 140mm
Depth 226mm
Rod holders X 4

Finish Matt Black (Optional White Gloss)
Chop Board Plastic White + Black + White

Construction 3mm Aluminum
Storage Storage pocket
Fish ruler 0-550mm