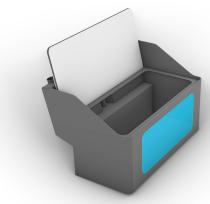

## **Large Bait Station:**

LBS fits to all models

SKU: LBS

Overall Width 740mm
Height 246mm
Depth 330mm
Rod holders X 5

Finish Matt Black (Optional White Gloss)
Chop Board Plastic White + Black + White

Construction 3mm Aluminum
Storage Storage pocket
Fish ruler 0-700mm
Knife holder Yes
Slop Drain Yes
Cup Holder x2

### Large Bait Station w Drawer:

LBSD- fits to all models

SKU: LBSD

Overall Width 740mm
Height 246mm
Depth 330mm
Rod holders X 5

Finish Matt Black (Optional White Gloss)
Chop Board Plastic White + Black + White

Construction 3mm Aluminum

Storage Draw ,Ball bearing slides. S/S

Fish ruler 0-700mm

Knife holder Yes

Slop Drain Yes

Cup Holder x2