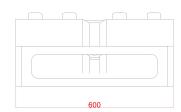

#### **Small Bait Station:**

SBS fits to all models

SKU: SBS

Overall Width 600mm
Height 140mm
Depth 226mm
Rod holders X 4

Finish Matt Black (Optional White Gloss)
Chop Board Plastic White + Black + White

Construction 3mm Aluminum
Storage Storage pocket
Fish ruler 0-550mm