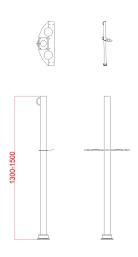

# Bait station Ski pole:

MBT- fits to all models

SKU: BSSP

Overall Length 1300-1500mm

Diameter 50mm
Depth 330mm

Construction Polished Stainless steel

Bracket Quick release

Removable Yes