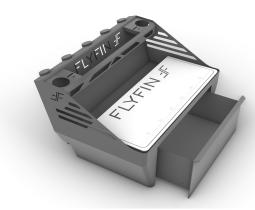

### Large Bait Station w Drawer:

LBSD- fits to all models

SKU: LBSD

Overall Width 740mm
Height 246mm
Depth 330mm
Rod holders X 5

Finish Matt Black (Optional White Gloss)
Chop Board Plastic White + Black + White

Construction 3mm Aluminum

Storage Draw ,Ball bearing slides. S/S

Fish ruler 0-700mm

Knife holder Yes

Slop Drain Yes

Cup Holder x2