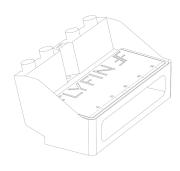

#### **Small Bait Station:**

SBS fits to all models

SKU: SBS

Overall Width 600mm
Height 140mm
Depth 226mm
Rod holders X 4

Finish Matt Black (Optional White Gloss)
Chop Board Plastic White + Black + White

Construction 3mm Aluminum
Storage Storage pocket
Fish ruler 0-550mm