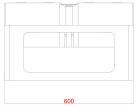

#### **Medium Bait Station:**

MBS- fits to all models

SKU: MBS

Overall Width 600mm
Height 240mm
Depth 330mm
Rod holders X 4

Finish Matt Black (Optional White Gloss)
Chop Board Plastic White + Black + White

Construction 3mm Aluminum
Storage Storage pocket
Fish ruler 0-550mm