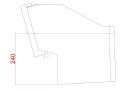

#### **Medium Bait Station:**

MBS- fits to all models

SKU: MBS

Overall Width 600mm
Height 240mm
Depth 330mm
Rod holders X 4

Finish Matt Black (Optional White Gloss)
Chop Board Plastic White + Black + White

Construction 3mm Aluminum
Storage Storage pocket
Fish ruler 0-550mm