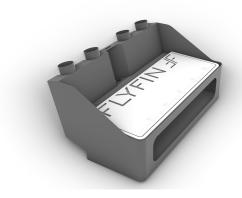

#### **Medium Bait Station:**

MBS- fits to all models

SKU: MBS

Overall Width 600mm
Height 240mm
Depth 330mm
Rod holders X 4

Finish Matt Black (Optional White Gloss)
Chop Board Plastic White + Black + White

Construction 3mm Aluminum
Storage Storage pocket
Fish ruler 0-550mm