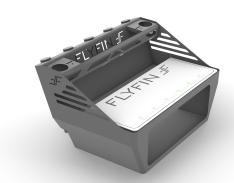

## **Large Bait Station:**

LBS fits to all models

SKU: LBS

Overall Width 740mm
Height 246mm
Depth 330mm
Rod holders X 5

Finish Matt Black (Optional White Gloss)
Chop Board Plastic White + Black + White

Construction 3mm Aluminum
Storage Storage pocket
Fish ruler 0-700mm
Knife holder Yes
Slop Drain Yes
Cup Holder x2

### Large Bait Station w Drawer:

LBSD- fits to all models

SKU: LBSD

Overall Width 740mm
Height 246mm
Depth 330mm
Rod holders X 5

Finish Matt Black (Optional White Gloss)
Chop Board Plastic White + Black + White