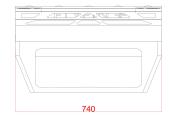

## **Large Bait Station:**

LBS fits to all models

SKU: LBS

Overall Width 740mm
Height 246mm
Depth 330mm
Rod holders X 5

Finish Matt Black (Optional White Gloss)
Chop Board Plastic White + Black + White

Construction 3mm Aluminum
Storage Storage pocket
Fish ruler 0-700mm
Knife holder Yes
Slop Drain Yes
Cup Holder x2

### Large Bait Station w Drawer:

LBSD- fits to all models

SKU: LBSD

Overall Width 740mm
Height 246mm
Depth 330mm
Rod holders X 5

Finish Matt Black (Optional White Gloss)
Chop Board Plastic White + Black + White