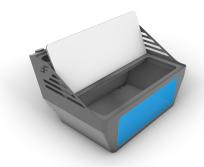

## **Large Bait Station:**

LBS fits to all models

SKU: LBS

Overall Width 740mm
Height 246mm
Depth 330mm
Rod holders X 5

Finish Matt Black (Optional White Gloss)
Chop Board Plastic White + Black + White

Construction 3mm Aluminum
Storage Storage pocket
Fish ruler 0-700mm
Knife holder Yes
Slop Drain Yes
Cup Holder x2

### Large Bait Station w Drawer:

LBSD- fits to all models

SKU: LBSD

Overall Width 740mm
Height 246mm
Depth 330mm
Rod holders X 5

Finish Matt Black (Optional White Gloss)
Chop Board Plastic White + Black + White

Construction 3mm Aluminum

Storage Draw ,Ball bearing slides. S/S

Fish ruler 0-700mm

Knife holder Yes

Slop Drain Yes

Cup Holder x2