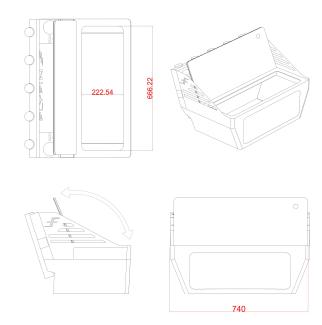

## **Large Bait Station:**

LBS fits to all models

SKU: LBS

Overall Width 740mm
Height 246mm
Depth 330mm
Rod holders X 5

Finish Matt Black (Optional White Gloss)
Chop Board Plastic White + Black + White

Construction 3mm Aluminum
Storage Storage pocket
Fish ruler 0-700mm
Knife holder Yes
Slop Drain Yes
Cup Holder x2

### Large Bait Station w Drawer:

LBSD- fits to all models

SKU: LBSD

Overall Width 740mm
Height 246mm
Depth 330mm
Rod holders X 5

Finish Matt Black (Optional White Gloss)
Chop Board Plastic White + Black + White

Construction 3mm Aluminum

Storage Draw ,Ball bearing slides. S/S

Fish ruler 0-700mm

Knife holder Yes

Slop Drain Yes

Cup Holder x2