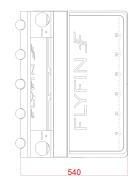

### Large Bait Station w Drawer:

LBSD- fits to all models

SKU: LBSD

Overall Width 740mm
Height 246mm
Depth 330mm
Rod holders X 5

Finish Matt Black (Optional White Gloss)
Chop Board Plastic White + Black + White

Construction 3mm Aluminum

Storage Draw ,Ball bearing slides. S/S

Fish ruler 0-700mm

Knife holder Yes

Slop Drain Yes

Cup Holder x2