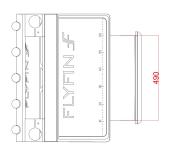

## **Large Bait Station:**

LBS fits to all models

SKU: LBS

Overall Width 740mm
Height 246mm
Depth 330mm
Rod holders X 5

Finish Matt Black (Optional White Gloss)
Chop Board Plastic White + Black + White

Construction 3mm Aluminum
Storage Storage pocket
Fish ruler 0-700mm
Knife holder Yes
Slop Drain Yes
Cup Holder x2

### Large Bait Station w Drawer:

LBSD- fits to all models

SKU: LBSD

Overall Width 740mm
Height 246mm
Depth 330mm
Rod holders X 5

Finish Matt Black (Optional White Gloss)
Chop Board Plastic White + Black + White