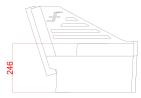

## **Large Bait Station:**

LBS fits to all models

SKU: LBS

Overall Width 740mm
Height 246mm
Depth 330mm
Rod holders X 5

Finish Matt Black (Optional White Gloss)
Chop Board Plastic White + Black + White

Construction 3mm Aluminum
Storage Storage pocket
Fish ruler 0-700mm
Knife holder Yes
Slop Drain Yes
Cup Holder x2

### Large Bait Station w Drawer:

LBSD- fits to all models

SKU: LBSD

Overall Width 740mm
Height 246mm
Depth 330mm
Rod holders X 5

Finish Matt Black (Optional White Gloss)
Chop Board Plastic White + Black + White