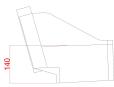

#### **Small Bait Station:**

SBS fits to all models

SKU: SBS

Overall Width 600mm
Height 140mm
Depth 226mm
Rod holders X 4

Finish Matt Black (Optional White Gloss)
Chop Board Plastic White + Black + White

Construction 3mm Aluminum
Storage Storage pocket
Fish ruler 0-550mm