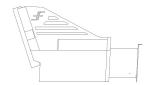

### Large Bait Station w Drawer:

LBSD- fits to all models

SKU: LBSD

Overall Width 740mm
Height 246mm
Depth 330mm
Rod holders X 5

Finish Matt Black (Optional White Gloss)
Chop Board Plastic White + Black + White

Construction 3mm Aluminum

Storage Draw ,Ball bearing slides. S/S

Fish ruler 0-700mm

Knife holder Yes

Slop Drain Yes

Cup Holder x2